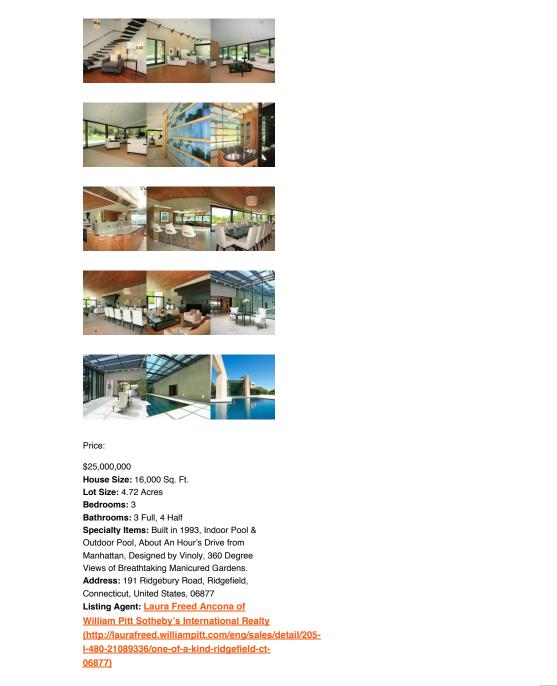

the Tokyo International Forum, and now the tallest residential tower in the Western Hemisphere (432 Park Ave, condos priced at \$20-82M), this is one of a handful of private residences designed by Vinoly in the world.

Every aspect of this extraordinary home is an original work of art including 360 degrees of breathtaking manicured gardens and 16,000 square feet including the private tower, annexed via glass bridge, housing the Master bedroom suite, penthouse office, and rooftop observation deck. Offers 3 private suites including the master tower, guest wing and new lower level guest/staff quarters.